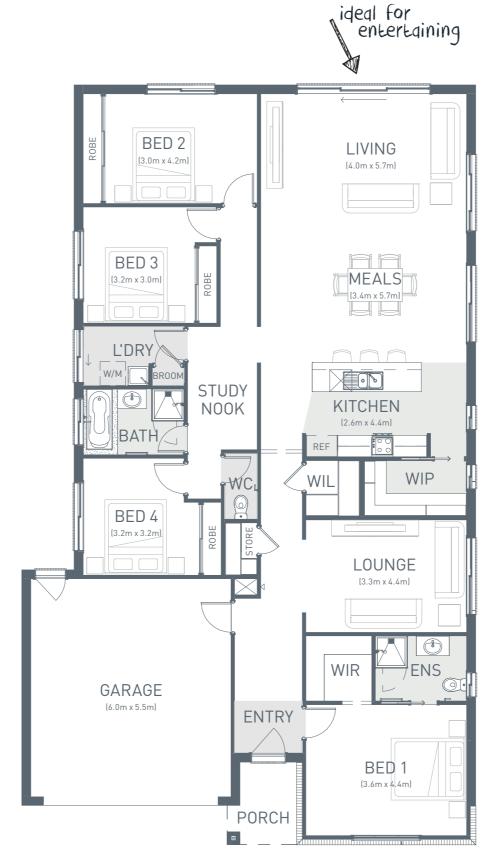

## **FLINDERS 235**

Designed with three distinct zones including a parents' retreat, kids wing and an open plan kitchen/living area, the Flinders 235 is ideal for a busy family.

The open plan kitchen and living allows the natural light to filter into the central hub of the home. The kitchen features all the modern appliances, including a well thought out walk-in pantry, helping to keep the kitchen clutter free. This design also includes a study nook which is perfect for working from home. It's hard not to fall in love with the design and lifestyle that the Flinders 235 offers..