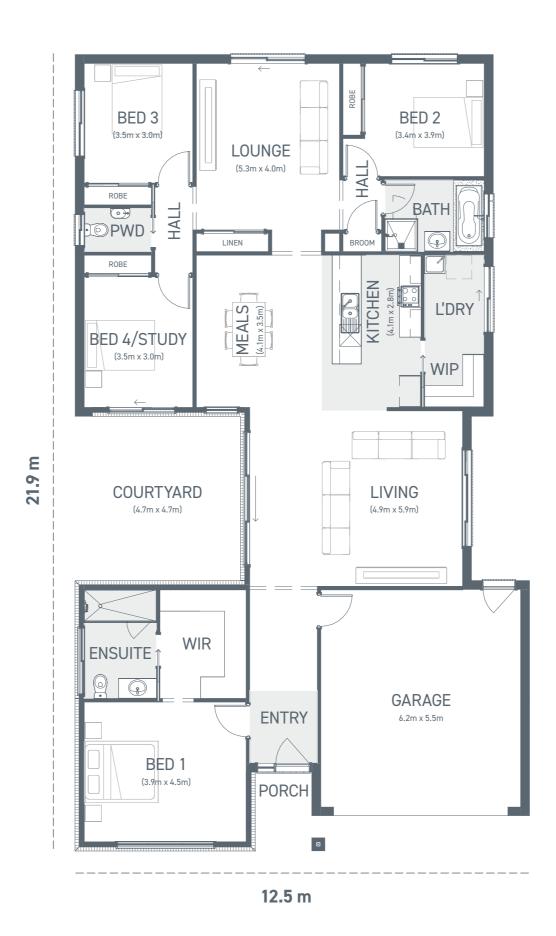

## **KENSINGTON 230**

The Kensington 230 is designed for modern families with a focus on both privacy and communal living.

With its central courtyard, this floorplan will suit blocks with any aspect and it will be light-filled and well-connected to the outdoors. As you enter the Kensington 230, the master bedroom is situated at the front, which offers privacy from the other rooms. The master bedroom includes an ensuite with a large shower, and a walk-in robe with ample storage space. The central courtyard brings a sense of light and space to the living, meals, and kitchen areas. The kitchen features a walk-in pantry that connects directly to the laundry which opens out to the side of the home. The rear of the home is a dedicated kids' wing, with three additional bedrooms and a large living room for them to enjoy. The kids' wing also includes a bathroom and a separate powder room. Everyone will feel "Good to be Home" in the Kensington 230.

| Home size | 230.1 | 24.8 |
|-----------|-------|------|
| Porch     | 3.4   | 0.4  |
| Garage    | 36.4  | 3.9  |
| Residence | 190.3 | 20.5 |
|           | m²    | Sq   |

TO FIT LOT WIDTH

MINIMUM LOT DEPTH 28m

Floor Plan 1:100