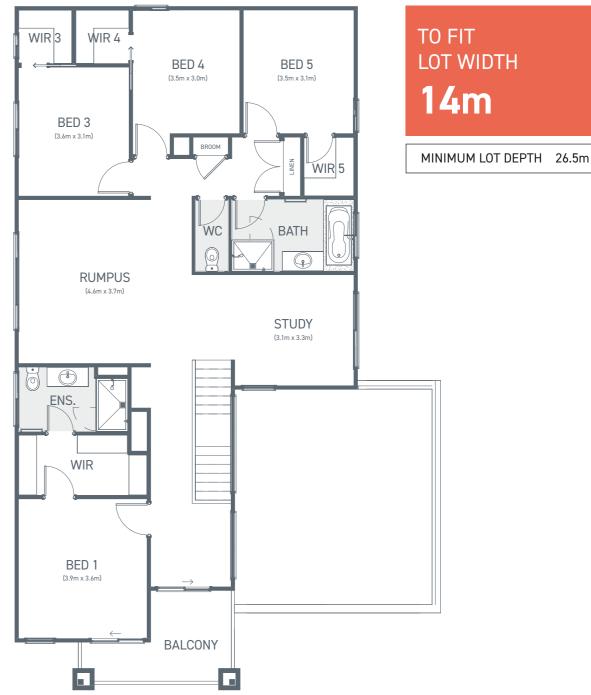

## **LATROBE 337**

## The Latrobe 337 is the perfect home for multigenerational living or a holiday getaway.

This spacious five-bedroom design offers convenience and comfort. The double garage seamlessly connects to the walk-in pantry and kitchen, simplifying your daily routine. The kitchen boasts ample preparation space with a generous island bench and a walk-in pantry. The ground floor also features a guest bedroom with ensuite and walk-in robe, a separate living plus a family room. Upstairs, features four more bedrooms, all with walk-in robes. The master bedroom includes its own ensuite. A rumpus and study complete this zone of the home.

It's good to be home at the Latrobe 337, designed for modern living.

| Home size    | 336.7 | 36.1 |
|--------------|-------|------|
| Porch        | 7.1   | 0.7  |
| Balcony      | 8.8   | 0.9  |
| Alfresco     | 14.2  | 1.5  |
| Garage       | 37.2  | 4.0  |
| First floor  | 136.5 | 14.7 |
| Ground floor | 132.9 | 14.3 |
|              | m²    | Sq   |