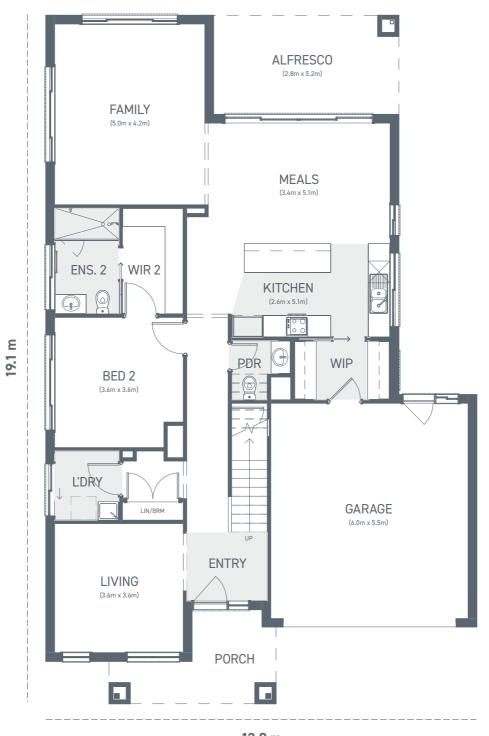

## **LATROBE 337**

## The Latrobe 337 is the perfect home for multigenerational living or a holiday getaway.

This spacious five-bedroom design offers convenience and comfort. The double garage seamlessly connects to the walk-in pantry and kitchen, simplifying your daily routine. The kitchen boasts ample preparation space with a generous island bench and a walk-in pantry. The ground floor also features a guest bedroom with ensuite and walk-in robe, a separate living plus a family room. Upstairs, features four more bedrooms, all with walk-in robes. The master bedroom includes its own ensuite. A rumpus and study complete this zone of the home.

It's good to be home at the Latrobe 337, designed for modern living.

| Home size    | 336.7 | 36.1 |
|--------------|-------|------|
| Porch        | 7.1   | 0.7  |
| Balcony      | 8.8   | 0.9  |
| Alfresco     | 14.2  | 1.5  |
| Garage       | 37.2  | 4.0  |
| First floor  | 136.5 | 14.7 |
| Ground floor | 132.9 | 14.3 |
|              | m²    | Sq   |

12.0 m