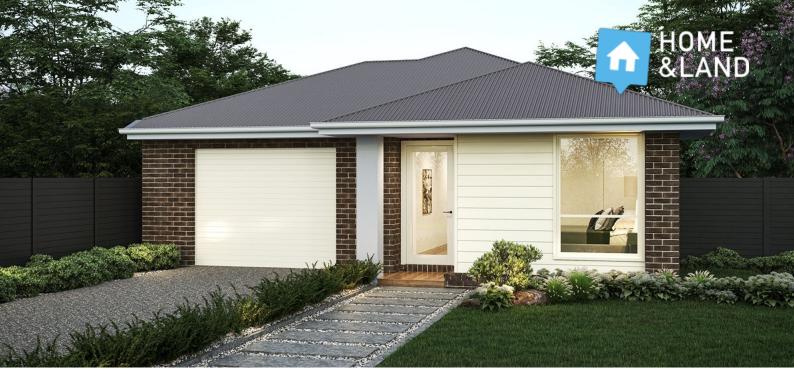

## **YARRA**119

CLASSIC

| LOT 347 MUNRO<br>LOOP<br>CHARLEMONT | 2 🎮 1 🚿 1 🖨       |
|-------------------------------------|-------------------|
| HOME SIZE:                          | LOT SIZE:         |
| 12.6                                | 274m <sup>2</sup> |