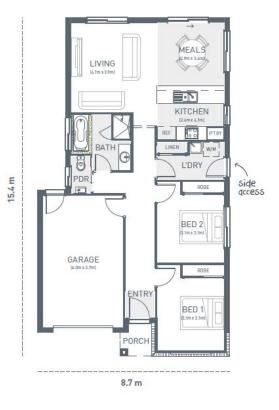

## **YARRA**119

CLASSIC

| LOT 347 MUNRO<br>LOOP<br>CHARLEMONT | 2 🎮 1 🚿 1 🖨       |
|-------------------------------------|-------------------|
| HOME SIZE:                          | LOT SIZE:         |
| 12.6                                | 274m <sup>2</sup> |