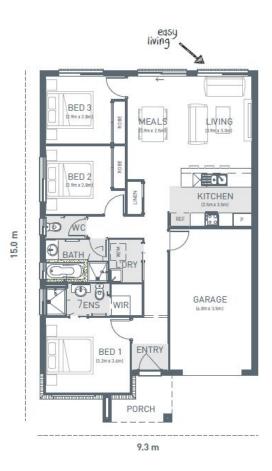

## CARAWAY129

CLASSIC

| LOT 146 ROAD A<br>ARMSTRONG CREEK | 3 🞮 2 🚿 1 🚔                    |
|-----------------------------------|--------------------------------|
| HOME SIZE:<br>13.9SQ              | LOT SIZE:<br>240m <sup>2</sup> |
|                                   |                                |