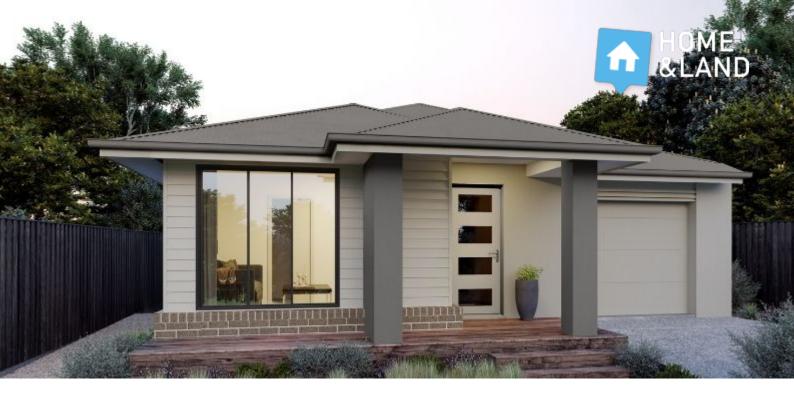

## CARAWAY129

CLASSIC

| LOT 146 ROAD A<br>ARMSTRONG CREEK | 3 🞮 2 🚿 1 🚔                    |
|-----------------------------------|--------------------------------|
| HOME SIZE:<br>13.9SQ              | LOT SIZE:<br>240m <sup>2</sup> |
|                                   |                                |