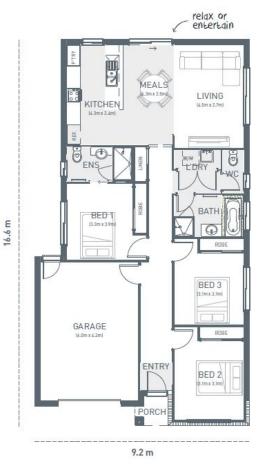

## **YARRA**139

CONTEMPORARY

| LOT 157 ROAD E<br>ARMSTRONG CREEK | 3 🞮 2 🚿 1 ឝ                    |
|-----------------------------------|--------------------------------|
| HOME SIZE:<br>15.0                | LOT SIZE:<br>263m <sup>2</sup> |
|                                   |                                |