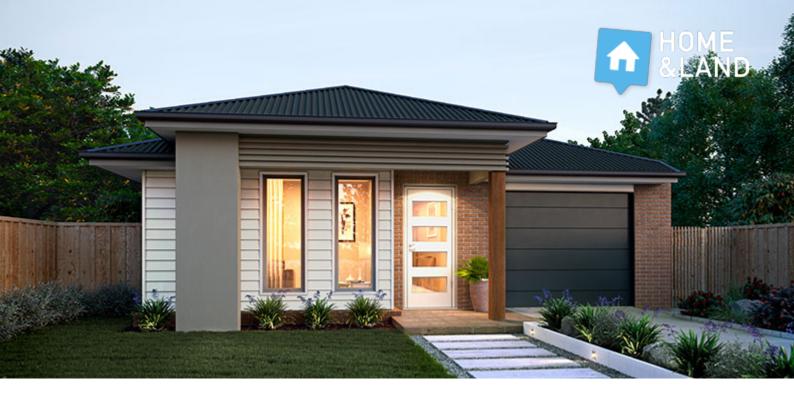

## **YARRA**139

CONTEMPORARY

| LOT 157 ROAD E<br>ARMSTRONG CREEK | 3 🞮 2 🚿 1 ឝ                    |
|-----------------------------------|--------------------------------|
| HOME SIZE:<br>15.0                | LOT SIZE:<br>263m <sup>2</sup> |
|                                   |                                |

#### **INCLUSIONS:**

- · Colorbond steel roof
- Artusi appliances
- Quality carpet & tiles throughout
- Site cost allowance
- Developer requirements

GEELONG HOMES geelonghomes.com Good to be HOME