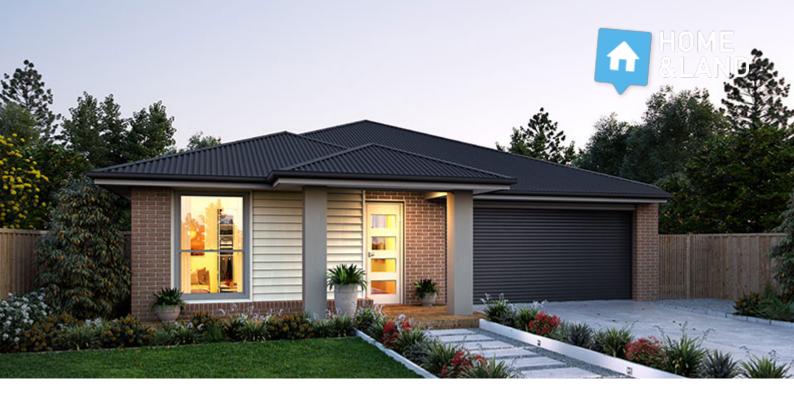

## THORNHILL212

CLASSIC

| LOT 2714 MATTNICK<br>BLVD<br>CHARLEMONT RISE | 4 🛏 2 🚿 2 ឝ                    |
|----------------------------------------------|--------------------------------|
| HOME SIZE:<br>22.8SQ                         | LOT SIZE:<br>447m <sup>2</sup> |
| PACKAGE PRICE: \$763,305                     |                                |