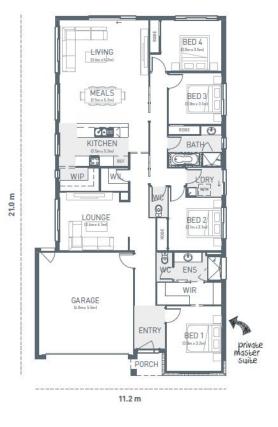

## THORNHILL212

CLASSIC

| LOT 2714 MATTNICK<br>BLVD<br>CHARLEMONT RISE | 4 🛏 2 🚿 2 ឝ                    |
|----------------------------------------------|--------------------------------|
| HOME SIZE:<br>22.8SQ                         | LOT SIZE:<br>447m <sup>2</sup> |
| PACKAGE PRICE: \$763,305                     |                                |