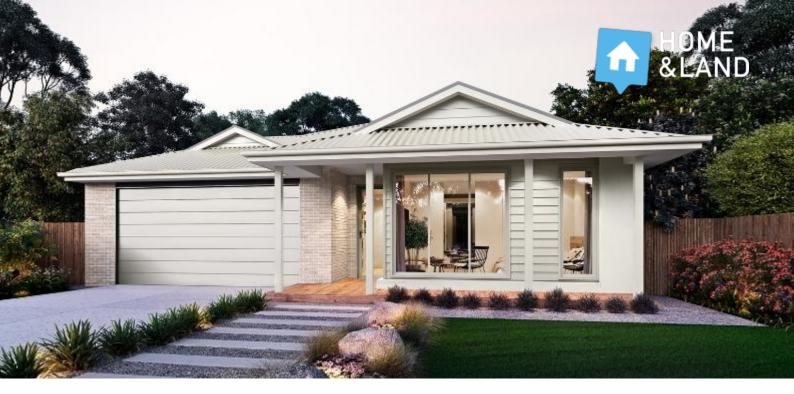

## **RIVERSIDE**246

TRADITIONAL

| LOT 2716 MATTNICK<br>BLVD<br>CHARLEMONT | 4 🞮 2 🚿 2 🖨       |
|-----------------------------------------|-------------------|
| HOME SIZE:                              | LOT SIZE:         |
| 26.5SQ                                  | 511m <sup>2</sup> |