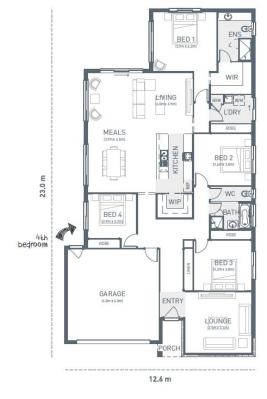

## **RIVERSIDE**246

TRADITIONAL

| LOT 2716 MATTNICK<br>BLVD<br>CHARLEMONT | 4 🞮 2 🚿 2 🖨       |
|-----------------------------------------|-------------------|
| HOME SIZE:                              | LOT SIZE:         |
| 26.5SQ                                  | 511m <sup>2</sup> |