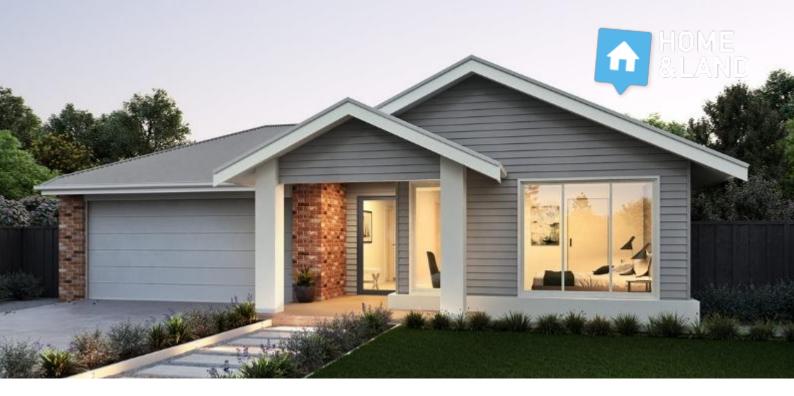

## **KENSINGTON230**

BUNGALOW

| LOT 6917<br>WANDERLUST DRIVE<br>MT DUNEED | 4 🞮 2 🚿 2 🚔                    |
|-------------------------------------------|--------------------------------|
| HOME SIZE:<br>24.8SQ                      | LOT SIZE:<br>434m <sup>2</sup> |
| PACKAGE PRICE:                            |                                |

# \$785,794