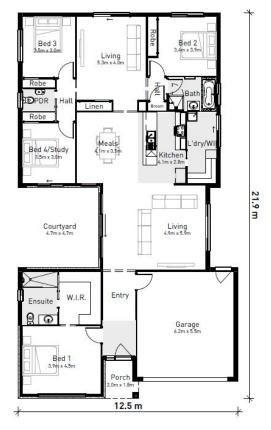

## **KENSINGTON230**

BUNGALOW

| LOT 6917<br>WANDERLUST DRIVE<br>MT DUNEED | 4 🞮 2 🚿 2 🚔                    |
|-------------------------------------------|--------------------------------|
| HOME SIZE:<br>24.8SQ                      | LOT SIZE:<br>434m <sup>2</sup> |
| PACKAGE PRICE:                            |                                |

# \$785,794