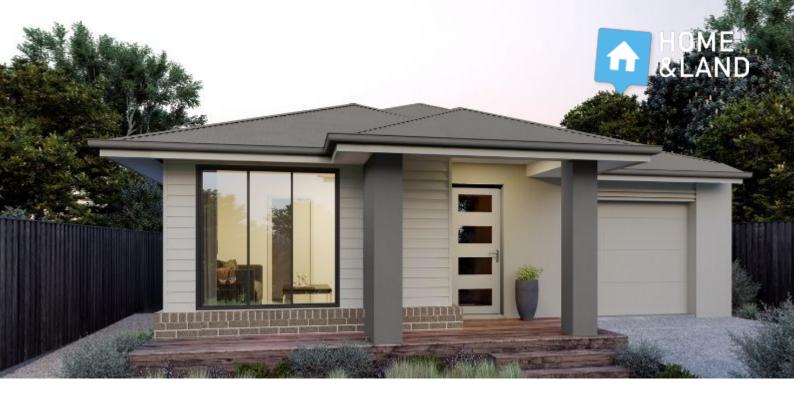

## CARAWAY129

CLASSIC

| LOT 157 ROAD E<br>ARMSTRONG CREEK | 3 🞮 2 🚿 1 🚔                    |
|-----------------------------------|--------------------------------|
| HOME SIZE:<br>13.9SQ              | LOT SIZE:<br>263m <sup>2</sup> |
|                                   |                                |

#### geelonghomes.com.au Good to be HOME

Images are for illustrative purposes only and may not represent the final product. Prices are based on availability and price of land. Geelong Homes reserves the right to alter any price or substitute any home without prior notice. All house and land packages are subject to developers final approval. Speak to a new home consultant for more information. www.geelonghomes.com.au Images are for illustrative purposes only and may not represent the final product. Prices are based on availability and price of land. Geelong Homes reserves the right to alter any price or substitute any home without prior notice. All house and land packages are subject to developers final approval. Speak to a new home consultant for more information. www.geelonghomes.com.au Images are for illustrative house and land packages are subject to developers final approval. Speak to a new home consultant for more information. www.geelonghomes.com.au