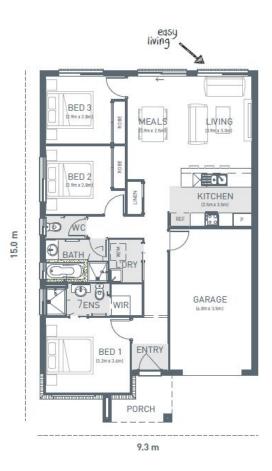

## CARAWAY129

CLASSIC

| LOT 157 ROAD E<br>ARMSTRONG CREEK | 3 🞮 2 🚿 1 🚔                    |
|-----------------------------------|--------------------------------|
| HOME SIZE:<br>13.9SQ              | LOT SIZE:<br>263m <sup>2</sup> |
|                                   |                                |