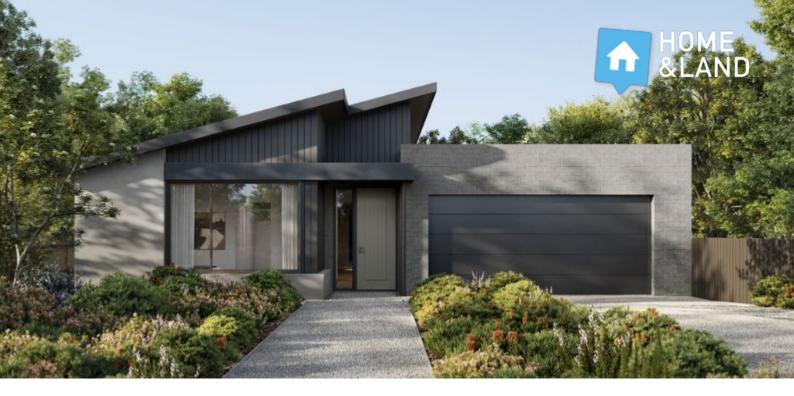

## FLINDERS235

COASTAL

| LOT 2714 MATTNICK<br>BLVD<br>CHARLEMONT RISE | 4 🛏 2 🚿 2 🚍       |
|----------------------------------------------|-------------------|
| HOME SIZE:                                   | LOT SIZE:         |
| 25.3SQ                                       | 447m <sup>2</sup> |