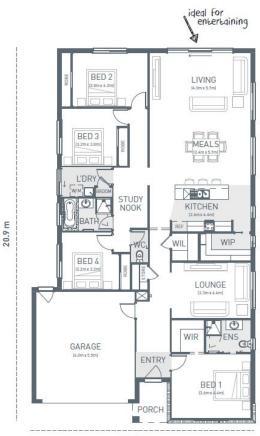

## FLINDERS235

COASTAL

| LOT 2714 MATTNICK<br>BLVD<br>CHARLEMONT RISE | 4 🛏 2 🚿 2 🚍       |
|----------------------------------------------|-------------------|
| HOME SIZE:                                   | LOT SIZE:         |
| 25.3SQ                                       | 447m <sup>2</sup> |